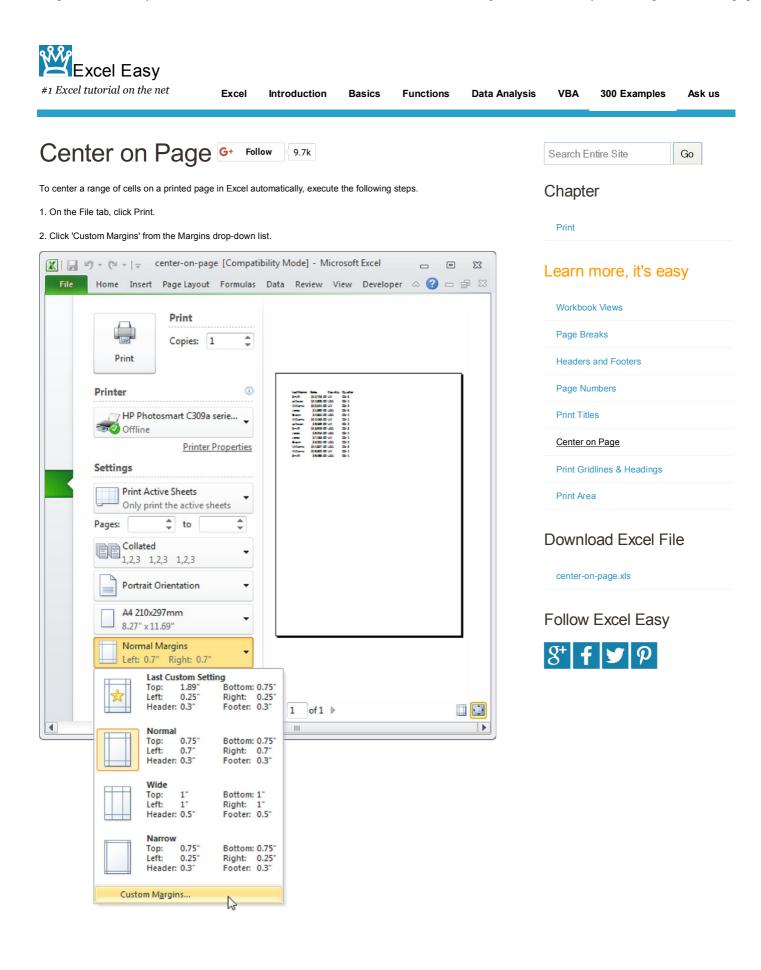

4. Click OK.

| 🗶   📄 🖻 | 7 - (2 -                                                                                                                                                                                                                                                                                                                                                                                                                                                                                                                                                                                                                                                                                            | <del>-</del>          | enter-on-pa             | ge [Compati | bility M | lode] - N | licrosof | t Excel                                            |     |   | 23   |
|---------|-----------------------------------------------------------------------------------------------------------------------------------------------------------------------------------------------------------------------------------------------------------------------------------------------------------------------------------------------------------------------------------------------------------------------------------------------------------------------------------------------------------------------------------------------------------------------------------------------------------------------------------------------------------------------------------------------------|-----------------------|-------------------------|-------------|----------|-----------|----------|----------------------------------------------------|-----|---|------|
| File    | Home                                                                                                                                                                                                                                                                                                                                                                                                                                                                                                                                                                                                                                                                                                | Insert                | Page Layout             | Formulas    | Data     | Review    | View     | Developer                                          | ۵ 🕜 |   | f XX |
|         | Prin                                                                                                                                                                                                                                                                                                                                                                                                                                                                                                                                                                                                                                                                                                |                       | Print<br>Copies:        |             |          |           |          |                                                    |     |   |      |
|         | Printer                                                                                                                                                                                                                                                                                                                                                                                                                                                                                                                                                                                                                                                                                             |                       |                         |             |          |           |          |                                                    |     |   |      |
|         | and the second se | IP Photo<br>Offline   | osmart C309a            | serie 🗸     |          |           |          |                                                    |     |   |      |
|         |                                                                                                                                                                                                                                                                                                                                                                                                                                                                                                                                                                                                                                                                                                     |                       | Printer                 | Properties  |          |           |          |                                                    |     |   |      |
|         | Setting                                                                                                                                                                                                                                                                                                                                                                                                                                                                                                                                                                                                                                                                                             | S                     |                         |             |          |           |          | inim Cauchy Quarter<br>Sig Talatti at Cavil        |     |   |      |
|         |                                                                                                                                                                                                                                                                                                                                                                                                                                                                                                                                                                                                                                                                                                     |                       | to                      | heets       |          |           | Allers . |                                                    |     |   |      |
|         |                                                                                                                                                                                                                                                                                                                                                                                                                                                                                                                                                                                                                                                                                                     | ollated               | 2,3 1,2,3               | •           |          |           | H        | 1112702 411 0-1<br>1312102 4 0-1<br>313605 411 0-1 |     |   |      |
|         | P                                                                                                                                                                                                                                                                                                                                                                                                                                                                                                                                                                                                                                                                                                   | ortrait (             | Drientation             | -           |          |           |          |                                                    |     |   |      |
|         |                                                                                                                                                                                                                                                                                                                                                                                                                                                                                                                                                                                                                                                                                                     | 4 210x2               |                         | -           |          |           |          |                                                    |     |   |      |
|         |                                                                                                                                                                                                                                                                                                                                                                                                                                                                                                                                                                                                                                                                                                     |                       | Margins<br>' Right: 0.7 | •           |          |           |          |                                                    |     |   |      |
|         |                                                                                                                                                                                                                                                                                                                                                                                                                                                                                                                                                                                                                                                                                                     | lo Scalir<br>rint she | ng<br>ets at their ac   | tual s 🔻    |          |           |          |                                                    |     |   |      |
|         |                                                                                                                                                                                                                                                                                                                                                                                                                                                                                                                                                                                                                                                                                                     |                       | 1                       | Page Setup  | ▲ [      | 1 of 1    | •        |                                                    |     | 1 | 1    |
|         |                                                                                                                                                                                                                                                                                                                                                                                                                                                                                                                                                                                                                                                                                                     |                       |                         |             |          |           |          |                                                    |     |   |      |