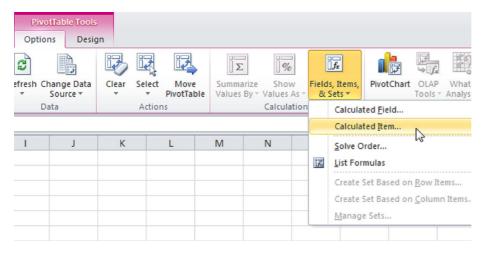

### Calculated Item

A calculated item uses the values from other items. To insert a calculated item, execute the following steps.

- 1. Click any Country in the pivot table.
- $2. \ The \ Pivot Table \ Tools \ contextual \ tab \ activates. \ On \ the \ Options \ tab, \ click \ Calculated \ Item.$

ب.ظ 2015/09/09 01:11 ب.ظ 2015/09/09 01:11

- 3. Enter Oceania for Name.
- 4. Type the formula =3%\*(Australia+'New Zealand')
- 5. Click Add.

Note: use the Insert Item button to quickly insert items when you type a formula. To delete a calculated item, select the item and click Delete (under Add).