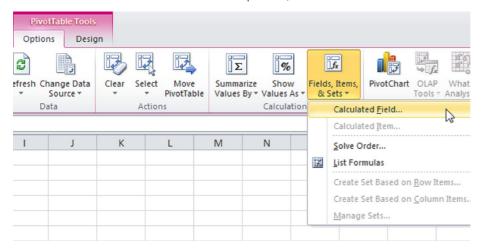

#### Calculated Field

A calculated field uses the values from another field. To insert a calculated field, execute the following steps.

- 1. Click any cell inside the pivot table.
- 2. The PivotTable Tools contextual tab activates. On the Options tab, click Calculated Field.