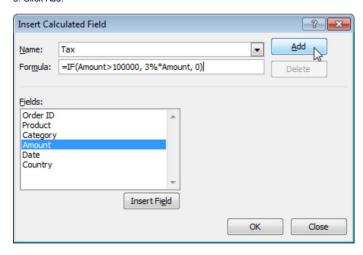

1 of 4 2015/09/09 01:11

- 3. Enter Tax for Name.
- 4. Type the formula =IF(Amount>100000, 3%\*Amount, 0)
- 5. Click Add.

Note: use the Insert Field button to quickly insert fields when you type a formula. To delete a calculated field, select the field and click Delete (under Add).