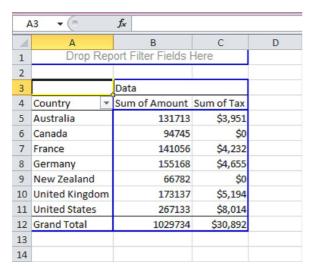

#### Calculated Field

A calculated field uses the values from another field. To insert a calculated field, execute the following steps.

- 1. Click any cell inside the pivot table.
- 2. The PivotTable Tools contextual tab activates. On the Options tab, click Calculated Field.

1 of 4 2015/09/09 01:11

- 3. Enter Tax for Name.
- 4. Type the formula =IF(Amount>100000, 3%\*Amount, 0)
- 5. Click Add.

Note: use the Insert Field button to quickly insert fields when you type a formula. To delete a calculated field, select the field and click Delete (under Add).

- 6. Click OK.
- 7. Drag the Tax field to the Values area

#### Result: