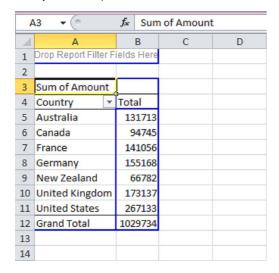

#### Calculated Field | Calculated Item

This example teaches you how to insert a calculated field or calculated item in a pivot table.

Below you can find a pivot table. Go back to Pivot Tables to learn how to create this pivot table.

#### Result: