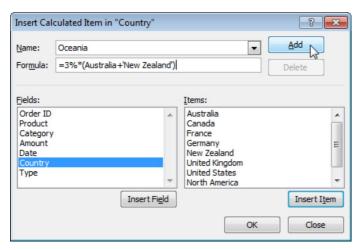

ب.ظ 2015/09/09 01:11 ب.ظ 2015/09/09 01:11

- 3. Enter Oceania for Name.
- 4. Type the formula =3%\*(Australia+'New Zealand')
- 5. Click Add.

Note: use the Insert Item button to quickly insert items when you type a formula. To delete a calculated item, select the item and click Delete (under Add).

6. Repeat steps 3 to 5 for North America (Canada and United States) and Europe (France, Germany and United Kingdom) with a 4% and 5% tax rate respectively.

7. Click OK.

Result:

| С  | 13 •         |     | fx        | f <sub>x</sub> =4%*('United States'+Canada) |       |         |  |  |
|----|--------------|-----|-----------|---------------------------------------------|-------|---------|--|--|
| 4  | А            |     | В         |                                             | С     | D       |  |  |
| 1  | Drop Re      | ere |           |                                             |       |         |  |  |
| 2  |              |     |           |                                             |       |         |  |  |
| 3  | Sum of Amoun |     |           |                                             |       |         |  |  |
| 4  | Туре         | ~   | Country   |                                             | Total |         |  |  |
| 5  | ■Sales       |     | Australia |                                             |       | 131713  |  |  |
| 6  |              |     | Can       | ada                                         |       | 94745   |  |  |
| 7  |              |     | Frai      | nce                                         |       | 141056  |  |  |
| 8  |              |     | Ger       | many                                        |       | 155168  |  |  |
| 9  |              |     | Nev       | w Zealand                                   |       | 66782   |  |  |
| 10 |              |     | Uni       | ted Kingdo                                  | m     | 173137  |  |  |
| 11 |              |     | Uni       | ted States                                  |       | 267133  |  |  |
| 12 | ⊟Taxes       |     | Oce       | ania                                        |       | 5955    |  |  |
| 13 |              |     | Nor       | th America                                  | ì     | 14475   |  |  |
| 14 |              |     | Eur       | ope                                         |       | 23468   |  |  |
| 15 | Grand Total  |     |           | ·                                           |       | 1073632 |  |  |
| 16 |              |     |           |                                             |       |         |  |  |
| 17 |              |     |           |                                             |       |         |  |  |