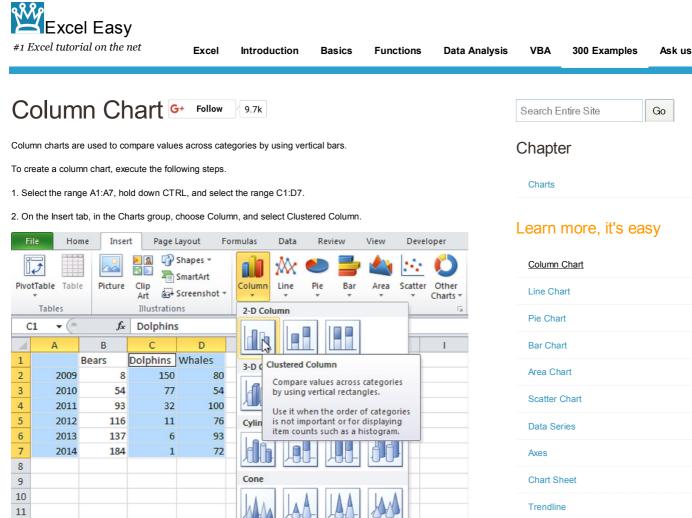

Result:

12

17 18

Note: only if you have numeric labels, empty cell A1 before you create the column chart. By doing this, Excel does not recognize the numbers in column A as a data series and automatically places these numbers on the horizontal (category) axis. After creating the chart, you can enter the text Year into cell A1 if you like.