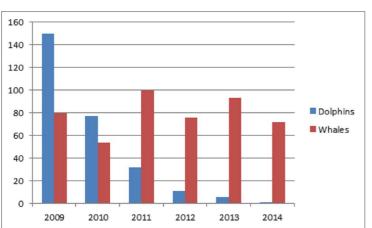

Result:

12

17 18

Note: only if you have numeric labels, empty cell A1 before you create the column chart. By doing this, Excel does not recognize the numbers in column A as a data series and automatically places these numbers on the horizontal (category) axis. After creating the chart, you can enter the text Year into cell A1 if you like.