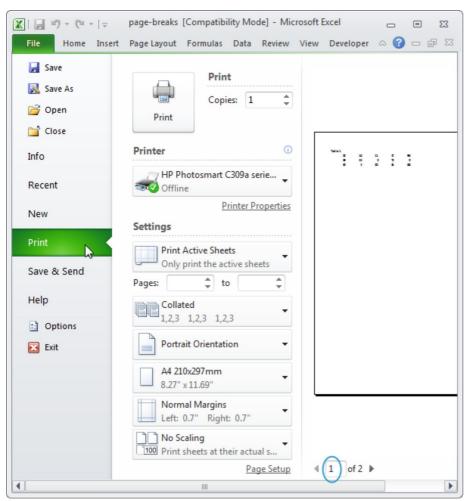

3. On the File tab, click Print for a print preview.

| 🗶 📄 🖉 - (° - 1 - 1                                                                                    | page-breaks [Compatibility Mode] - Microsof | t Excel 👝 💷 🕅          |  |  |  |  |  |
|-------------------------------------------------------------------------------------------------------|---------------------------------------------|------------------------|--|--|--|--|--|
| File Home Insert                                                                                      | Page Layout Formulas Data Review View       | / Developer 🛆 🕜 🗆 🗟 🔀  |  |  |  |  |  |
| <ul> <li>Save</li> <li>Save As</li> <li> <sup>™</sup> Open         <sup>™</sup> Close     </li> </ul> | Print Copies: 1 \$                          |                        |  |  |  |  |  |
| Info                                                                                                  | Printer                                     | 1 H H B T<br>3 G B 3 U |  |  |  |  |  |
| Recent                                                                                                | HP Photosmart C309a serie                   |                        |  |  |  |  |  |
| New                                                                                                   | Printer Properties                          |                        |  |  |  |  |  |
|                                                                                                       | Settings                                    |                        |  |  |  |  |  |
| Print                                                                                                 | Print Active Sheets                         |                        |  |  |  |  |  |
| Save & Send                                                                                           | Pages: to                                   |                        |  |  |  |  |  |
| Help                                                                                                  | Collated                                    |                        |  |  |  |  |  |
| Options                                                                                               | 1,2,3 1,2,3 1,2,3                           |                        |  |  |  |  |  |
| 🔀 Exit                                                                                                | Portrait Orientation 🔹                      |                        |  |  |  |  |  |
|                                                                                                       | A4 210x297mm<br>8.27" × 11.69"              |                        |  |  |  |  |  |
|                                                                                                       | Normal Margins<br>Left: 0.7" Right: 0.7"    |                        |  |  |  |  |  |
|                                                                                                       | No Scaling                                  |                        |  |  |  |  |  |
|                                                                                                       | Page Setup                                  | 2 of 2 >               |  |  |  |  |  |
| <b>↓</b>                                                                                              | 1111                                        |                        |  |  |  |  |  |