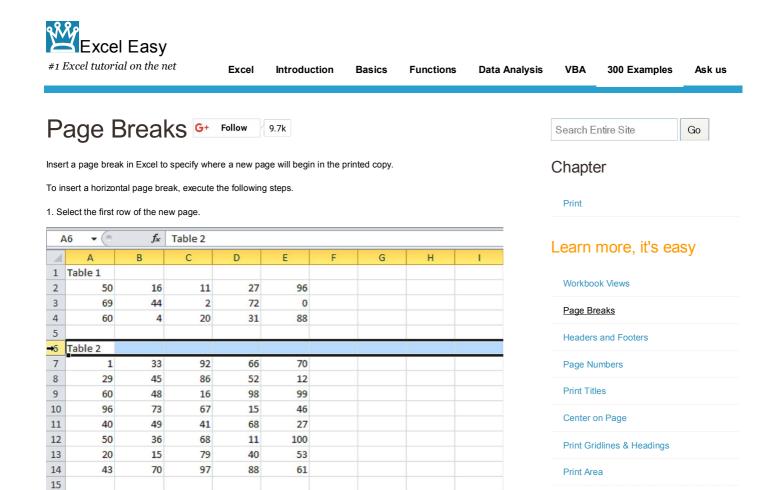

## 2. On the Page Layout tab, click Breaks, Insert Page Break.

| F       | ile Hor | me Inse | rt Page L      | ayout   | Formulas | D     | ata Revie              | w N    | /iew | Deve         | loper     |
|---------|---------|---------|----------------|---------|----------|-------|------------------------|--------|------|--------------|-----------|
| A       | Colo    | ors -   |                | I       |          |       |                        |        |      | Width:       | Automatic |
| The     | mes     | Marc    | ins Orientatio | on Size | Print B  | reaks | Background             |        | ŧ    | Height:      | Automatic |
|         | Effe    | cts *   | *              | *       | Area *   | Y     | buckground             | Titles | 2    | Scale:       | 100%      |
|         | Themes  |         | Page Setup     |         |          |       | Insert Page Break      |        |      | Scale to Fit |           |
| A6 ▼ (* |         | $f_x$   | Table 2        |         |          | R     | emove Page B           | Break  | 2    |              |           |
|         | А       | В       | С              | D       | E        | R     | leset <u>A</u> ll Page | Breaks |      | н            | 1         |
| 1       | Table 1 |         |                |         |          |       |                        |        |      |              |           |
| 2       | 50      | 16      | 11             | 27      | 7        | 96    |                        |        |      |              |           |

Excel displays a dashed line to show you where the new page begins.

| A1 • ( <i>f_x</i> |         |    | Table 1 |    |     |   |   |   |   |  |
|-------------------|---------|----|---------|----|-----|---|---|---|---|--|
| 1                 | А       | В  | С       | D  | E   | F | G | Н | 1 |  |
| 1                 | Table 1 |    |         |    |     |   |   |   |   |  |
| 2                 | 50      | 16 | 11      | 27 | 96  |   |   |   |   |  |
| 3                 | 69      | 44 | 2       | 72 | 0   |   |   |   |   |  |
| 4                 | 60      | 4  | 20      | 31 | 88  |   |   |   |   |  |
| 5                 |         |    |         |    |     |   |   |   |   |  |
| 6                 | Table 2 |    |         |    |     |   |   |   |   |  |
| 7                 | 1       | 33 | 92      | 66 | 70  |   |   |   |   |  |
| 8                 | 29      | 45 | 86      | 52 | 12  |   |   |   |   |  |
| 9                 | 60      | 48 | 16      | 98 | 99  |   |   |   |   |  |
| 10                | 96      | 73 | 67      | 15 | 46  |   |   |   |   |  |
| 11                | 40      | 49 | 41      | 68 | 27  |   |   |   |   |  |
| 12                | 50      | 36 | 68      | 11 | 100 |   |   |   |   |  |
| 13                | 20      | 15 | 79      | 40 | 53  |   |   |   |   |  |
| 14                | 43      | 70 | 97      | 88 | 61  |   |   |   |   |  |
| 15                |         |    |         |    |     |   |   |   |   |  |