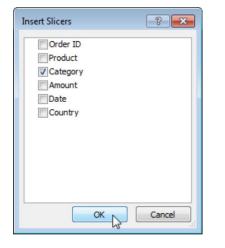

## 2. On the Options tab, insert a slicer.

13 14

|                 | PivotTa            | PivotTable Tools  |       |        | slicers - Microsoft Excel |                          |                     |                            |            |  |
|-----------------|--------------------|-------------------|-------|--------|---------------------------|--------------------------|---------------------|----------------------------|------------|--|
| Developer       | Options            | Desig             | n     |        |                           |                          |                     |                            |            |  |
|                 | 2                  |                   | B     |        |                           | Σ                        | <b>%</b>            | ],fx                       |            |  |
| Insert Slicer * | Refresh Chan<br>So | ge Data<br>urce * | Clear | Select | Move<br>PivotTable        | Summarize<br>Values By * | Show<br>Values As * | Fields, Items,<br>& Sets ≠ | PivotChart |  |
| Filter          | Data               |                   |       | Action | ıs                        |                          |                     |                            |            |  |

3. Check Category and click OK.

4. For example, Click Fruit to only show the fruit exported to each country.

| N  | 24 🔻 🕤         | $f_x$     |        |       |        |             |       |         |          |
|----|----------------|-----------|--------|-------|--------|-------------|-------|---------|----------|
|    | А              | В         | С      | D     | E      | F           | G     | Н       | I.       |
| 1  | Category (     | Fruit 🖵   | >      |       |        |             |       |         |          |
| 2  |                |           |        |       |        |             |       |         |          |
| 3  | Sum of Amount  | Product 💌 | Categ  | onv   | ¥      |             |       |         |          |
| 4  | Country 🔻      | Apple     | Banana | Mango | Orange | Grand Total | categ | Jory    | <u> </u> |
| 5  | Australia      | 20634     | 52721  | 9186  | 8680   | 91221       | Frui  | t       | N        |
| 6  | Canada         | 24867     | 33775  | 3767  | 19929  | 82338       | Veg   | etables | 13       |
| 7  | France         | 80193     | 36094  | 7388  | 2256   | 125931      | V-8   | ctubics |          |
| 8  | Germany        | 9082      | 39686  | 8775  | 8887   | 66430       |       |         |          |
| 9  | New Zealand    | 10332     | 40050  |       | 12010  | 62392       |       |         |          |
| 10 | United Kingdom | 17534     | 42908  | 5600  | 21744  | 87786       |       |         |          |
| 11 | United States  | 28615     | 95061  | 22363 | 30932  | 176971      |       |         |          |
| 12 | Grand Total    | 191257    | 340295 | 57079 | 104438 | 693069      |       |         |          |
| 13 |                |           |        |       |        |             |       |         |          |
| 14 |                |           |        |       |        |             |       |         |          |
| 15 |                |           |        |       |        |             |       |         |          |
| 16 |                |           |        |       |        |             |       |         |          |