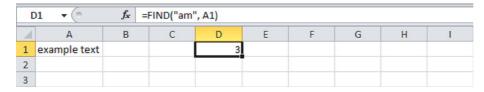

#### Find

To find the position of a substring in a string, use the FIND function.

Note: string "am" found at position 3.