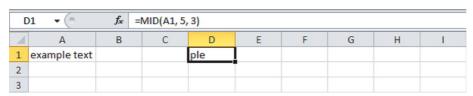

### Mid

To extract a substring, starting in the middle of a string, use the MID function.

Note: started at position 5 (p) with length 3.

Len

ب.ظ 2015/09/09 12:17 ب.ظ 2015/09/09 12:17 ب.ط 2015/09/09 12:17 ب.ط 2015/09/09 12:17 ب.ط 2015/09/09 12:17 ب.ط 2015/09/09 12:17 ب.ط