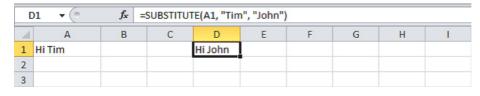

## Substitute

To replace existing text with new text in a string, use the SUBSTITUTE function.

Do you like this free website? Please follow us on Google+