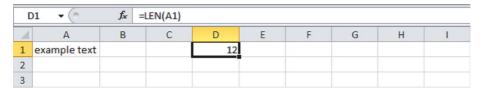

To get the length of a string, use the LEN function.

Note: space (position 8) included!