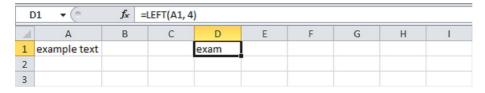

#### Left

To extract the leftmost characters from a string, use the LEFT function.