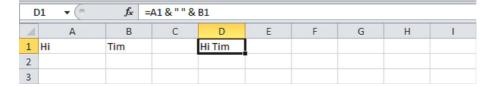

### Join Strings

To join strings, use the & operator.

Chapter

Text Functions

Learn more, it's easy

Separate Strings

Number of Instances

Number of Words

# Follow Excel Easy

Note: to insert a space, use " "